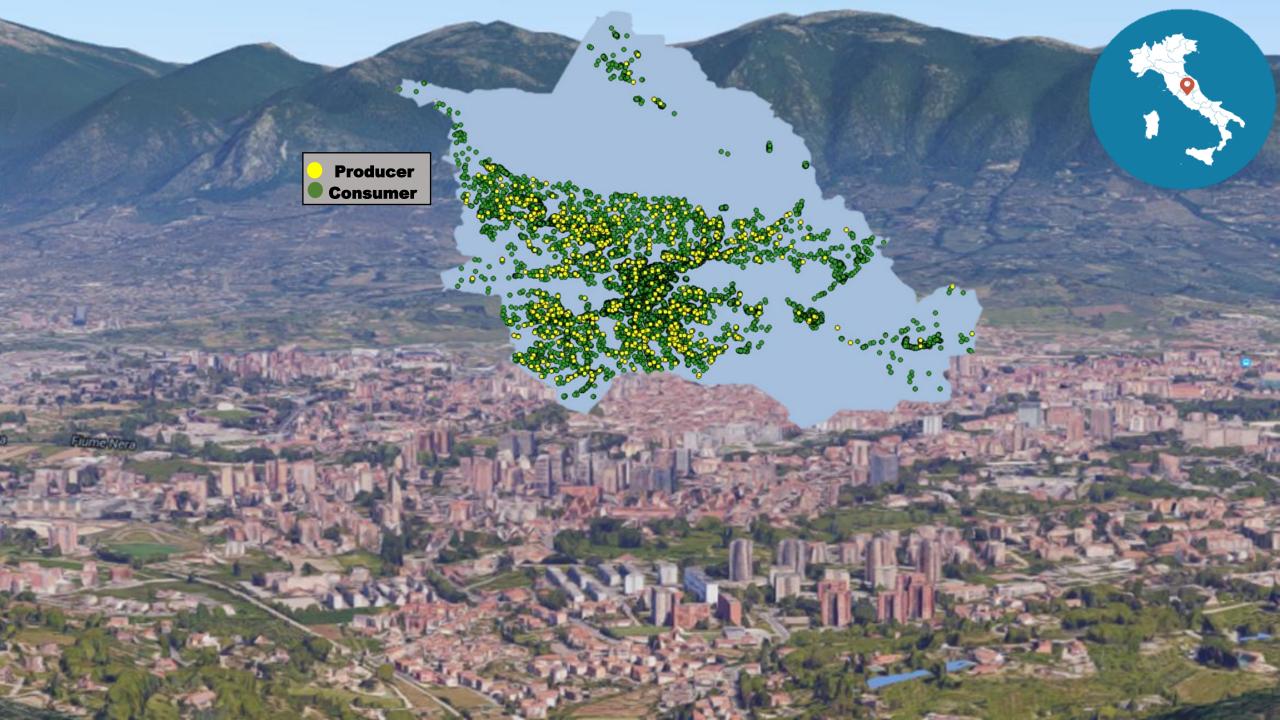

#### **Dissemination**

Large citizen engagement

Demonstration sites involve more than 1700 users