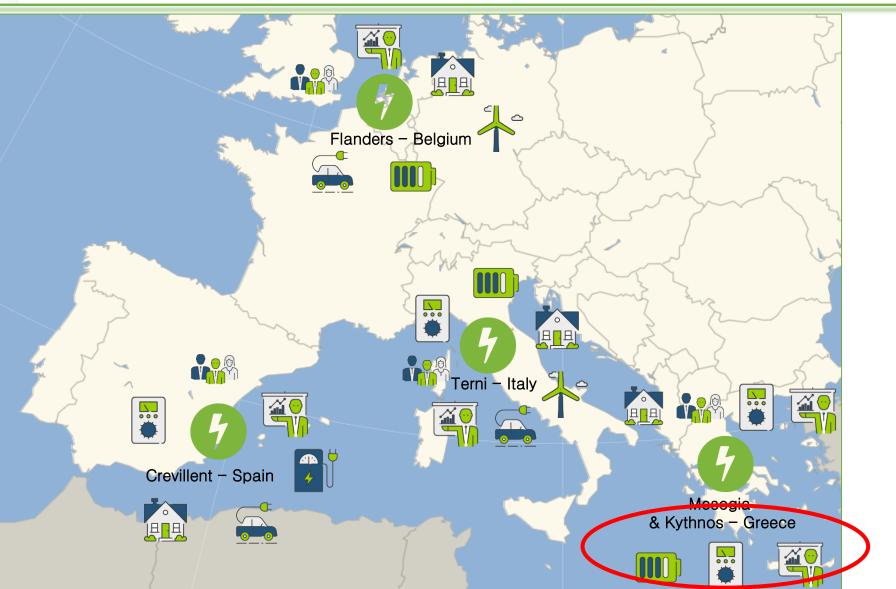

## Pilot Sites: Technical demonstrations

WiseHOME

**WiseCORP** 

WG Fast V2G

WiseEVP

WiseCOOP

WG STaaS/VPP

WiseHOME

## Replicability potential