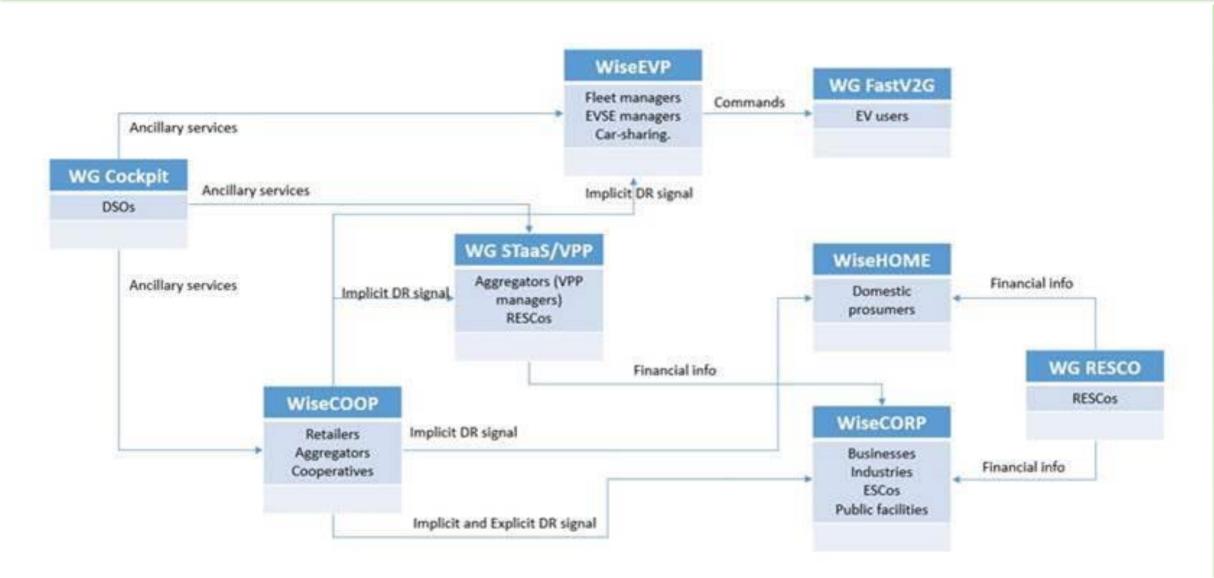

wisegrid.eu

WiseGRID\_H2020

Opening

Antonio Marqués – Project Coordinator, Director of Technology ETRA I+D, <u>amarques.etraid@grupoetra.com</u>









## **Project Achievements**

Álvaro Nofuentes – <u>anofuentes.etraid@grupoetra.com</u> Esteban Pastor – <u>epastor.etraid@grupoetra.com</u>









## **Project Overview**



















#### **WISEGRID COOPERATION**

















































## Pilot Sites: Technical demonstrations











WiseHOME



**WiseCORP** 



WG Fast V2G



WiseEVP



WiseCOOP



WG STaaS/VPP











WiseHOME



**WiseCORP** 



WG Fast V2G



WiseEVP



WiseCOOP



WG STaaS/VPP





















WiseHOME



**WiseCORP** 



WG Fast V2G



WiseEVP



WiseCOOP



WG STaaS/VPP



















**WiseHOME** 



**WiseCORP** 



WG Fast V2G



WiseEVP



WiseCOOP



WG STaaS/VPP

















WiseHOME



WiseCORP



WG Fast V2G



WiseEVP



WiseCOOP



WG STaaS/VPP























WiseHOME



**WiseCORP** 



WG Fast V2G



WiseEVP



WiseCOOP



WG STaaS/VPP

















## Replicability potential







#### **Business models and Market analysis*